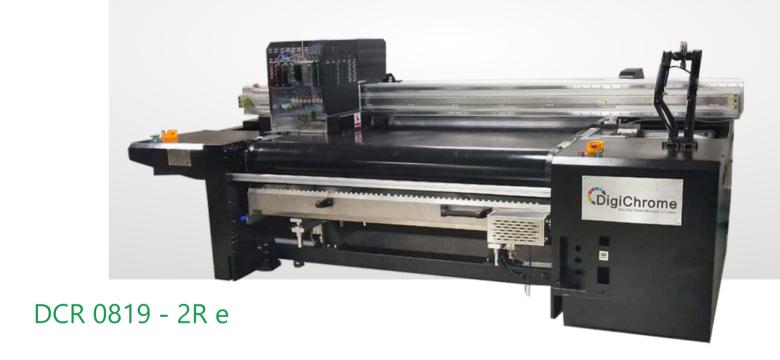

# Large Format Inkjet Printer

## SUPERLATIVE PRECISION & RELIABILITY WITH BRIGHTEST COLORS

### **Key Technical Features**

- 8 dual channel Ricoh Gen6 printheads
- Production speed of 152 sqm/hr for 1.8m width fabric in 2 pass
- Printing width: available in 1.9m, 2.6m and 3.2m fabric width
- 3 level fabric fold detection system with 3 laser sensors
- Smooth and precise carriage movement with magnetic linear motor drive
- In-line ink degassing and negative pressure control system for enhanced ink runnability
- · Automatic belt cleaning system for continuous production and improved belt adhesive life
- Active take-up system to ensure stable stretchability of fabric
- · Easy to synchronized with infra red, electric, oil or steam heated dryer
- Computer can be connected with USB 3.0 cable
- Print with Reactive, Disperse, Acid and Pigment inks