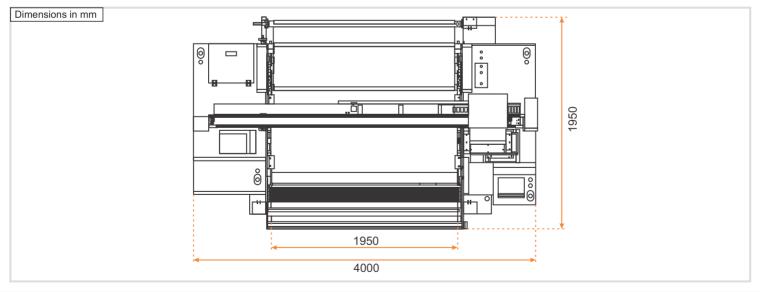

### **Technical Specifications\***

| Printer Model               | DCR 0819 - 2R e                                                                    |             |              |                  |
|-----------------------------|------------------------------------------------------------------------------------|-------------|--------------|------------------|
| Print speed                 | Pass                                                                               | Media width | 1.8m         | Media width 1.1m |
|                             | 2                                                                                  | 152 sqm/l   | hr           | 112 lm/hr        |
|                             | 3                                                                                  | 100 sqm/l   | nr           | 59 lm/hr         |
| Printheads                  | 4/8 Ricoh G6                                                                       |             |              |                  |
| Belt width                  | 1950mm                                                                             |             |              |                  |
| Ink color (8 color)         | CMYK, ORGB                                                                         |             |              |                  |
| Types of ink supported      | Reactive / Disperse / Pigment / Acid                                               |             |              |                  |
| Image type                  | JPEG/TIFF, BMP file format and RGB/CMYK color mode                                 |             |              |                  |
| Media or Fabric type        | Suitable for all types of fabrics thickness upto - 15mm (compatible with ink type) |             |              |                  |
| RIP software support        | Neostampa (Delta)                                                                  |             |              |                  |
| Transfer medium             | Belt continuous transport, automatic media feeding and take-up                     |             |              |                  |
| Compressed air              | 8 Bar / 0.6 MPA / 25 CFM                                                           |             |              |                  |
| Work environment            | Temperature 22°C-28°C, Humidity 55%-65%                                            |             |              |                  |
| Power Supply                |                                                                                    |             |              |                  |
| Printer                     | 8kW UPS (3 Phase)                                                                  |             |              |                  |
| Belt Dryer                  | 16kW Mains (3 Phase)                                                               |             |              |                  |
| External Dryer (Electrical) | 20kW Mains (3 Phase)                                                               |             |              |                  |
|                             | Printer                                                                            | 1           | Package      |                  |
| Dimension (mm)              | 4000 x 1950 x 1600                                                                 | 4           | 100 x 1800 x | 2000             |
| Weight(kg)                  | Net - 2000                                                                         |             | Gross - 2400 |                  |